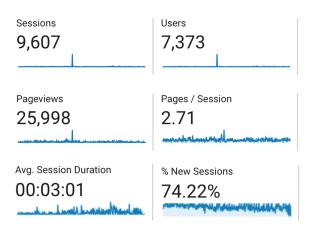

#### Advertising performance report The Langham Auckland

Your advert views
http://mxcorporatepuide.com/listing/227828/the-langham-auckland
Total visits = 4,724
Website clicks = 1,253

| Categories         | Category search results <sup>1</sup> | Category exposure <sup>2</sup> |
|--------------------|--------------------------------------|--------------------------------|
| Conference Venues  | 24.736                               | 33,208                         |
| Accommodation      | 19.690                               | 62,160                         |
| Corporate Catering | 9,825                                | 61,183                         |
| Restaurants        | 8,560                                | 30,264                         |
| Event Venues       | 2.666                                | 19.073                         |