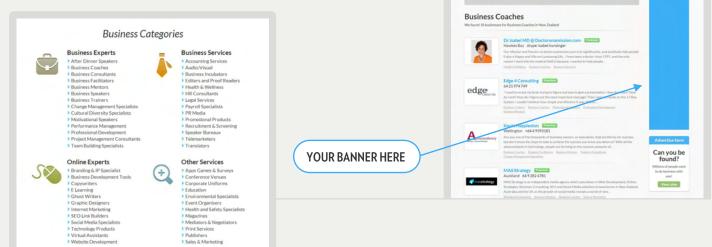

# CATEGORY LEADER

A category leader banner may be purchased for each of our business categories. There is a limit of one advertiser per category and a minimum term of 3 months.