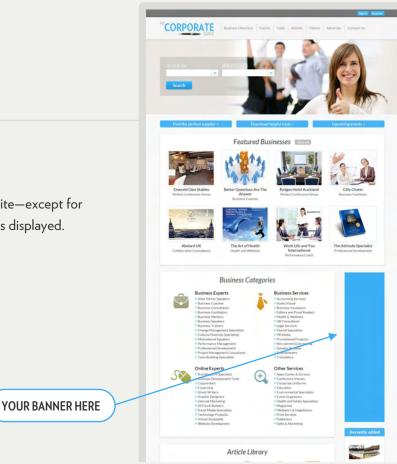

# SITEWIDE BANNER

The sitewide banner appears on every page of the site—except for pages where a category leader banner (see above) is displayed.

CORPORATE